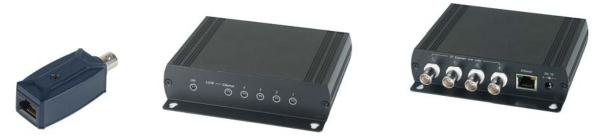

# **IP CABLING TRANSMISSION - Passive**

**ITEM NO.: IP01K** = (**IP01** 4 units + **IP01H** 1 unit)

**IP01**: IP Extender over Coax

IP01H: Ethernet Switch with 4Port 10Base-T+ 1Port 10/100Base E

IP01 is a low cost and easy, speedy solution to allow you use existing coax cable to send IP camera signal. Used in pairs with your RG59 cable to exceed the IEEE 802.3 10BaseT NEXT specification. The working range could up to 200 meters at 10Mbps speed.

IP01H 4 port Ethernet Switch is special design and built in 4 pieces IP01 (IP extender over coax) with BNC interface to send and extender TCP/IP signal over coaxial cable. Used in set with IP01 at IP camera side or any TCP/IP equipment, to send the IP signal up to 200 meters over your existing coax cable. 4 BNC port based on 10Mbps transmission speed, 1 port RJ45 to your NVR/computer based on 10/100Base-T.

## IP01K: 4 x IP01 IP extender + 1 x IP01H 4 Port Ethernet Switch Kit Package

• Package include: 4 pieces x IP01, 1pcs x IP01H with power adapter.