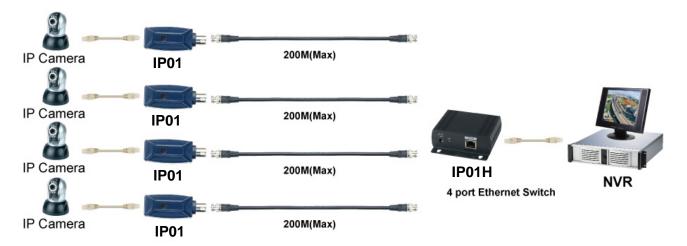

IP01H 4 port Ethernet Switch is special design and built in 4 pieces IP01 (IP extender over coax) with BNC interface to send and extender TCP/IP signal over coaxial cable. Used in set with IP01 at IP camera side or any TCP/IP equipment, to send the IP signal up to 200 meters over your existing coax cable. 4 BNC port based on 10Mbps transmission speed, 1 port RJ45 to your NVR/computer based on 10/100Base-T.

#### **Installation View:**

Caution: IP01H unit with BNC male terminator at channel 2, 3, 4. Do not remove the terminator if you do not use these channels. Otherwise, it will cause this Switch not working.