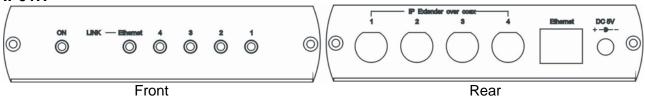

ot remove the terminator if you do not use these channels. Otherwise, it will cause this Switch not working.

# Related model:

### **IP01**: **IP Extender over Coax**

- Send IP camera signal over existing coaxial cable.
- Passive, no power required.
- Exceeds 802.3 10BaseT NEXT specification, isolating the receiver from the transmitted signal.
- Transmission up to 200 meters (Max).

### IP01H: Ethernet Switch with 4Port 10Base-T+ 1Port 10/100Base

- 4 Port Ethernet Switch with 4 port BNC and 1 port RJ45.
- RJ45 terminal support 10/100Mbps auto detect function
- BNC terminal support 10Mbps, must work with IP01.
- LED indication: Link/Active, Power.
- Complies with standard IEEE802.3 and IEEE802.3u.
- Auto MDI/MDI-X auto cross at RJ45 terminal.

# **Panel View:**







Front

#### IP01H



# **Specification:**

| ITEM NO.                           | IP01                                                                                               |
|------------------------------------|----------------------------------------------------------------------------------------------------|
| VIDEO INPUT (BNC female Connector) | 1                                                                                                  |
| Connector                          | BNC Female Connector to RJ45 Jack                                                                  |
| Impedance                          | $50\Omega$ to dual $100\Omega$ or $75\Omega$ to dual $100\Omega$ or $93\Omega$ to dual $100\Omega$ |
| Crosstalk                          | > 30 dB